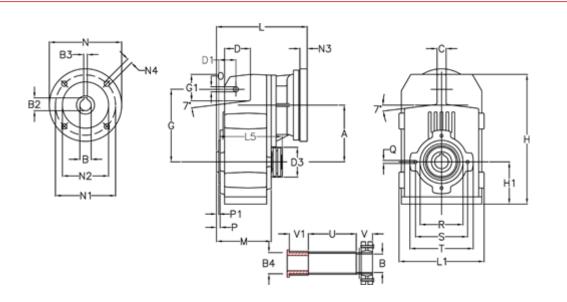

## **Measures**

| A = 211.30                                | D1 = 65.0                                          | 15 = 222.0                                | P1                                                                                | = 4.5                               | V = 62  |
|-------------------------------------------|----------------------------------------------------|-------------------------------------------|-----------------------------------------------------------------------------------|-------------------------------------|---------|
| B = 55                                    | d3 = 120                                           | M = 163.0                                 | Q                                                                                 | = M12x19                            | V1 = 50 |
| B1 = 38                                   | G = 278                                            | N = 300                                   | R                                                                                 | = 180                               |         |
| B2 = 41.3                                 | G1 = 105.5                                         | N1 = 265                                  | S                                                                                 | = 215                               |         |
| B3 = 10                                   | H = 479.0                                          | N2 = 230                                  | Т                                                                                 | = 250                               |         |
| B4 = 55                                   | H1 = 144.0                                         | N4 = 14                                   | Tightening torque Nm adapter bushin                                               | g = 6.0                             |         |
| C = 20                                    | L = 334.0                                          | O = 22                                    | Tightening torque Nm shrink disc                                                  | = 12.0                              |         |
| D = 93.5                                  | L1 = 273                                           | P = 8.5                                   | U                                                                                 | = 91.0                              |         |
| B2 = 41.3<br>B3 = 10<br>B4 = 55<br>C = 20 | G1 = 105.5<br>H = 479.0<br>H1 = 144.0<br>L = 334.0 | N1 = 265<br>N2 = 230<br>N4 = 14<br>O = 22 | S<br>T<br>Tightening torque Nm adapter bushin<br>Tightening torque Nm shrink disc | = 215<br>= 250<br>g = 6.0<br>= 12.0 |         |